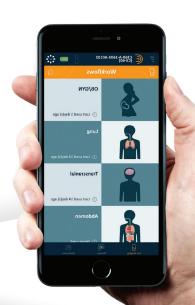

### There's an app for that

Designed for speed and optimized for excellent imaging, the Clarius App lets you start scanning almost instantly. Clarius operates with most iOS or Android smart devices. Simply download the free Clarius App and you can start scanning with the touch of a button.