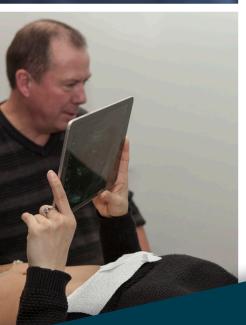

#### 3-in-1 Scanner

With optional Clarius Clip-ons and virtual phased array and linear software, you can carry one multipurpose scanner in your pocket. Use a linear clip-on for superficial structures and virtual phased array for quick looks at the heart. It's ideal for first responders and physicians who need to move quickly from patient to patient.

## Wireless freedom for procedures

The Clarius L7 Linear Array Ultrasound Scanner is ideal for guiding procedures. Easy to sterilize and keep clean. See fine detail from 1 to 7 cm.

| Model      | Frequency  | Depth     |
|------------|------------|-----------|
| C3         | 2 - 6 MHz  | 3 - 30 cm |
| L7         | 4 - 13 MHz | 1 - 7 cm  |
| <b>C</b> 7 | 3 - 10 MHz | 2 - 15 cm |