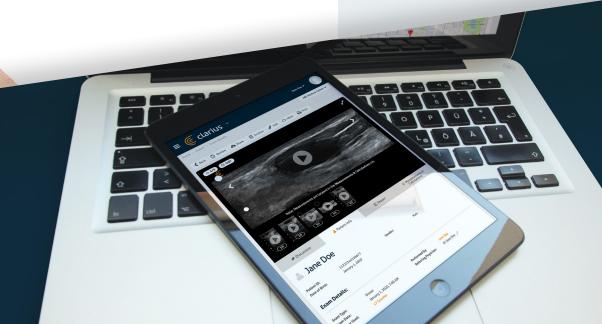

# Great Image Quality is Just the Beginning

Clarius is unlike any other handheld ultrasound device. It produces high-resolution images and transmits them wirelessly to most iOS or Android smart devices. With many automated imaging controls, including optimal gain and frequency settings, Clarius is almost as easy to use as the camera on your smart phone.

### There's an app for that

Designed for speed and optimized for excellent imaging, the Clarius App lets you start scanning almost instantly. Clarius operates with most iOS or Android smart devices. Simply download the free Clarius App and you can start scanning with the touch of a button.

#### **Clarius Cloud**

Clarius Cloud is a secure, web-based portal that allows you to save, review, manage and share images acquired with your Clarius Scanner.