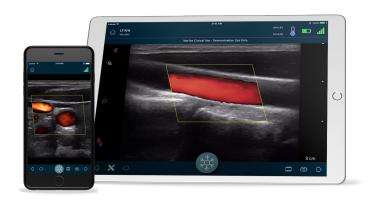

## Wireless freedom for procedures

The Clarius L7 Linear Array Ultrasound Scanner is ideal for guiding procedures. Easy to sterilize and keep clean. See fine detail from 1 to 7 cm.

| Model      | Frequency  | Depth     |
|------------|------------|-----------|
| C3         | 2 - 6 MHz  | 3 - 30 cm |
| L7         | 4 - 13 MHz | 1 - 7 cm  |
| <b>C</b> 7 | 3 - 10 MHz | 2 - 15 cm |