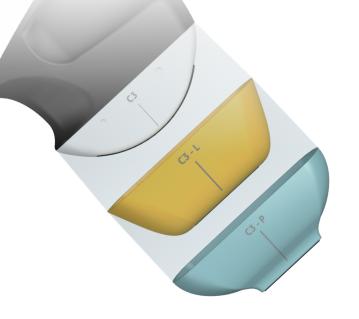

#### 3-in-1 Scanner

With optional Clarius Clip-ons and virtual phased array and linear software, you can carry one multipurpose scanner in your pocket. Use a linear clip-on for superficial structures and virtual phased array for quick looks at the heart. It's ideal for first responders and physicians who need to move quickly from patient to patient.